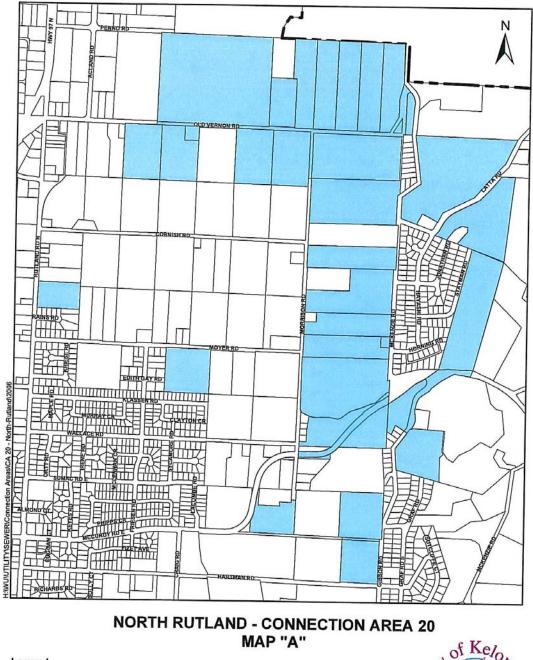

- (b) Adding a new Map "A" North Rutland Connection Area 20 as attached to and forming part of this bylaw;
- (c) Deleting the existing Map "A" McCurdy Sewer Connection Area #21 and replacing it with Map "B" McKenzie Bench Connection Area 21 as attached to and forming part of this bylaw.
- (d) Deleting the existing map titled "Central Rutland Sewer Service Connection Area #22" and replacing it with Map "D" Central Rutland Connection Area 22 as attached to and forming part of this bylaw.

Sewer Service Connection Area 20

REV.

SCALE: NTS

of Kelon

DATE: Nov. 2006

REV.

SCALE: NTS

BL9324 – Page 5