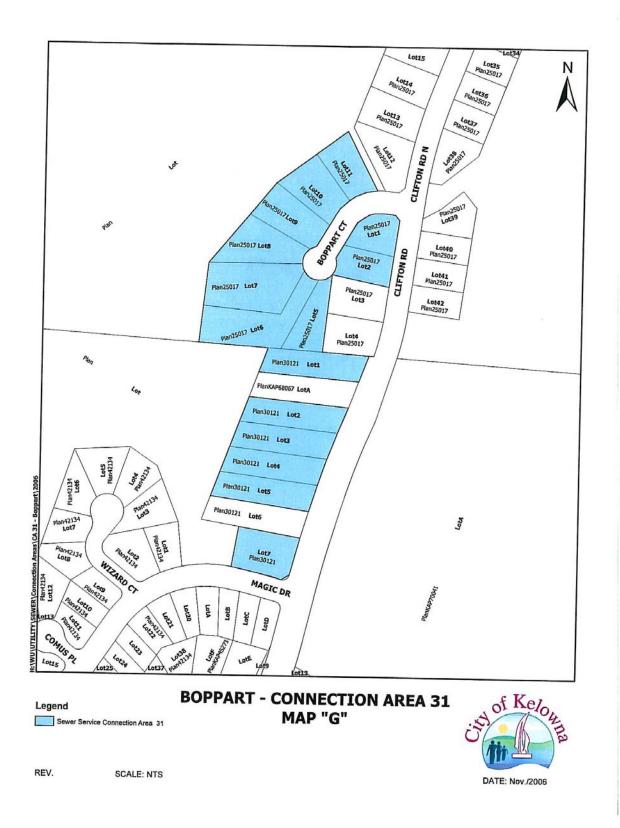

#### BL9324 – Page 2

- (e) Deleting the existing map titled "Chamberlain Rd. Sewer Service Area No. 25/St. Amand Rd. Sewer Service Area No. 24" and replacing it with Map "E" Chamberlain/St. Amand – Connection Area 25 as attached to and forming part of this bylaw.
- (f) Deleting the existing map titled "Fisher Rd. Sewer Service Area No. 26".
- (g) Adding a new Map "F" Hall/Parsons Connection Area 27 as attached to and forming part of this bylaw.
- (h) Deleting the existing map titled "Boppart Sewer Service Connection Area No. 31" and replacing it with Map "G" Boppart Connection Area 31 as attached to and forming part of this bylaw.
- (i) Adding a new Map "H" Sexsmith Road Connection Area 35 as attached to and forming part of this bylaw; and
- (j) Adding a new Map "J" Clifton Road North Connection Area 36 as attached to and forming part of this bylaw.
- 2. This bylaw may be cited as "Bylaw No. 9701, being Amendment No. 17 to Sewer Connection Charge Bylaw No. 8469."