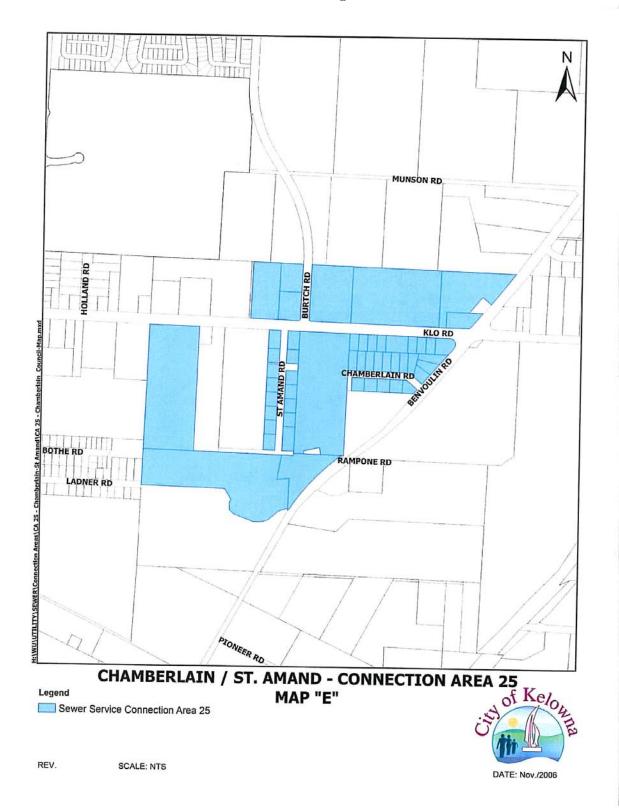

#### BL9324 – Page 2

- (e) Deleting the existing map titled "Chamberlain Rd. Sewer Service Area No. 25/St. Amand Rd. Sewer Service Area No. 24" and replacing it with Map "E" Chamberlain/St. Amand – Connection Area 25 as attached to and forming part of this bylaw.
- (f) Deleting the existing map titled "Fisher Rd. Sewer Service Area No. 26".
- (g) Adding a new Map "F" Hall/Parsons Connection Area 27 as attached to and forming part of this bylaw.
- (h) Deleting the existing map titled "Boppart Sewer Service Connection Area No. 31" and replacing it with Map "G" Boppart Connection Area 31 as attached to and forming part of this bylaw.
- (i) Adding a new Map "H" Sexsmith Road Connection Area 35 as attached to and forming part of this bylaw; and
- (j) Adding a new Map "J" Clifton Road North Connection Area 36 as attached to and forming part of this bylaw.
- 2. This bylaw may be cited as "Bylaw No. 9701, being Amendment No. 17 to Sewer Connection Charge Bylaw No. 8469."