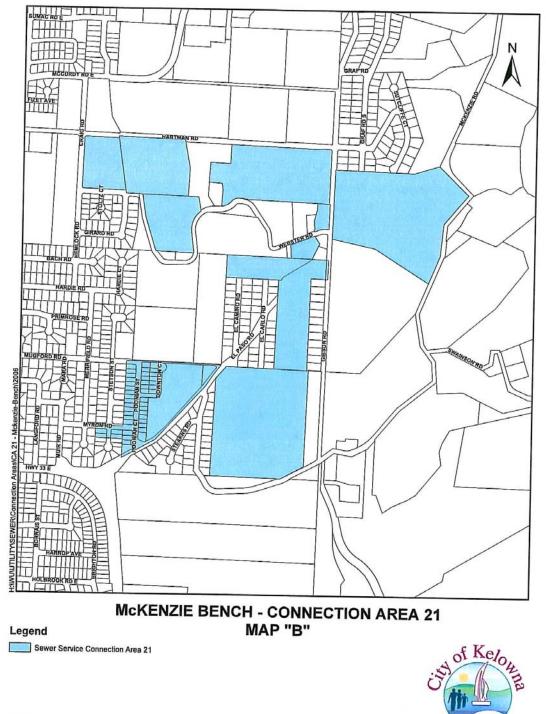

- (b) Adding a new Map "A" North Rutland Connection Area 20 as attached to and forming part of this bylaw;
- (c) Deleting the existing Map "A" McCurdy Sewer Connection Area #21 and replacing it with Map "B" McKenzie Bench Connection Area 21 as attached to and forming part of this bylaw.
- (d) Deleting the existing map titled "Central Rutland Sewer Service Connection Area #22" and replacing it with Map "D" Central Rutland Connection Area 22 as attached to and forming part of this bylaw.