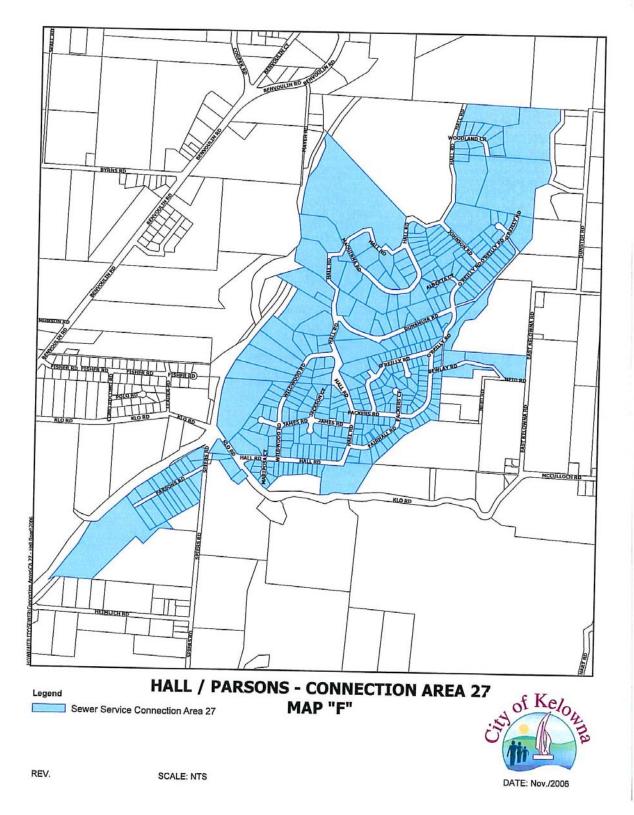

#### BL9324 – Page 2

- (e) Deleting the existing map titled "Chamberlain Rd. Sewer Service Area No. 25/St. Amand Rd. Sewer Service Area No. 24" and replacing it with Map "E" Chamberlain/St. Amand – Connection Area 25 as attached to and forming part of this bylaw.
- (f) Deleting the existing map titled "Fisher Rd. Sewer Service Area No. 26".
- (g) Adding a new Map "F" Hall/Parsons Connection Area 27 as attached to and forming part of this bylaw.
- (h) Deleting the existing map titled "Boppart Sewer Service Connection Area No. 31" and replacing it with Map "G" Boppart Connection Area 31 as attached to and forming part of this bylaw.
- (i) Adding a new Map "H" Sexsmith Road Connection Area 35 as attached to and forming part of this bylaw; and
- (j) Adding a new Map "J" Clifton Road North Connection Area 36 as attached to and forming part of this bylaw.
- 2. This bylaw may be cited as "Bylaw No. 9701, being Amendment No. 17 to Sewer Connection Charge Bylaw No. 8469."