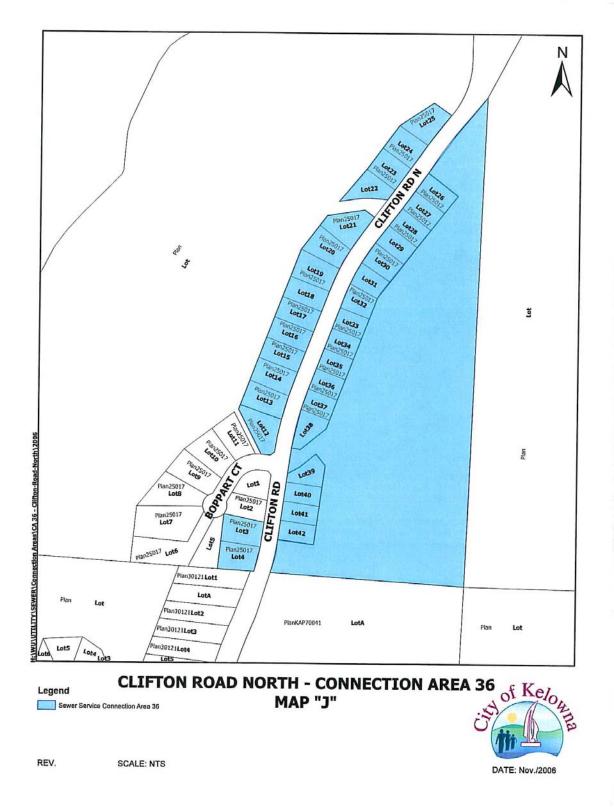

#### BL9324 – Page 2

- (e) Deleting the existing map titled "Chamberlain Rd. Sewer Service Area No. 25/St. Amand Rd. Sewer Service Area No. 24" and replacing it with Map "E" Chamberlain/St. Amand – Connection Area 25 as attached to and forming part of this bylaw.
- (f) Deleting the existing map titled "Fisher Rd. Sewer Service Area No. 26".
- (g) Adding a new Map "F" Hall/Parsons Connection Area 27 as attached to and forming part of this bylaw.
- (h) Deleting the existing map titled "Boppart Sewer Service Connection Area No. 31" and replacing it with Map "G" Boppart Connection Area 31 as attached to and forming part of this bylaw.
- (i) Adding a new Map "H" Sexsmith Road Connection Area 35 as attached to and forming part of this bylaw; and
- (j) Adding a new Map "J" Clifton Road North Connection Area 36 as attached to and forming part of this bylaw.
- 2. This bylaw may be cited as "Bylaw No. 9701, being Amendment No. 17 to Sewer Connection Charge Bylaw No. 8469."