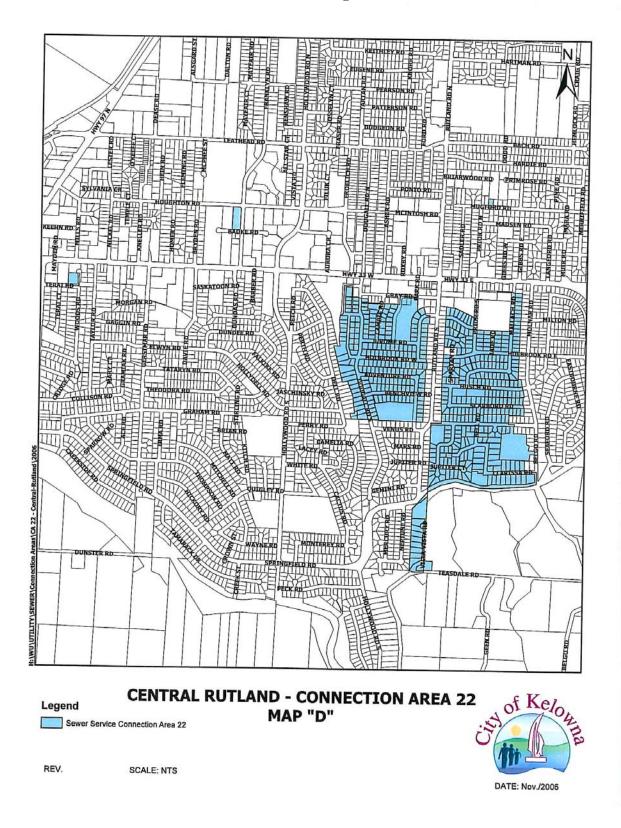

- (b) Adding a new Map "A" North Rutland Connection Area 20 as attached to and forming part of this bylaw;
- (c) Deleting the existing Map "A" McCurdy Sewer Connection Area #21 and replacing it with Map "B" McKenzie Bench Connection Area 21 as attached to and forming part of this bylaw.
- (d) Deleting the existing map titled "Central Rutland Sewer Service Connection Area #22" and replacing it with Map "D" Central Rutland Connection Area 22 as attached to and forming part of this bylaw.