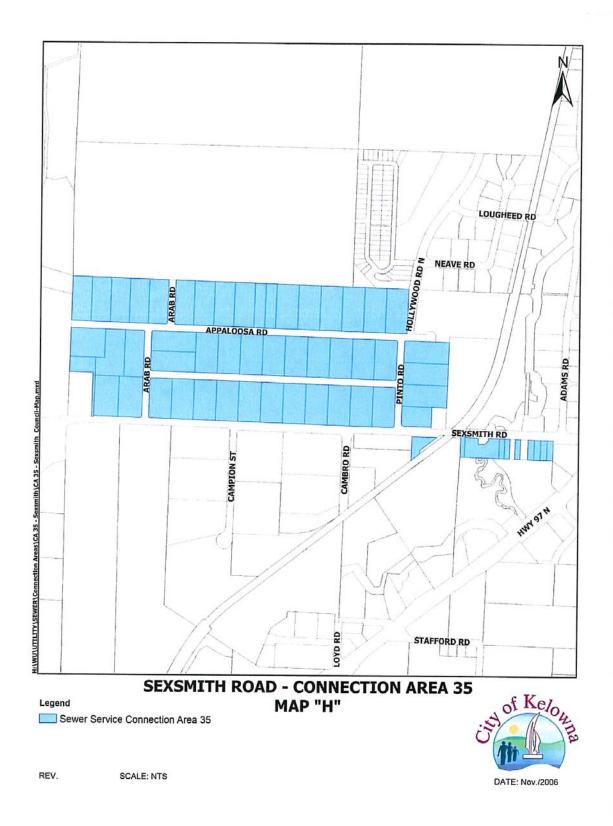

#### BL9324 – Page 2

- (e) Deleting the existing map titled "Chamberlain Rd. Sewer Service Area No. 25/St. Amand Rd. Sewer Service Area No. 24" and replacing it with Map "E" Chamberlain/St. Amand – Connection Area 25 as attached to and forming part of this bylaw.
- (f) Deleting the existing map titled "Fisher Rd. Sewer Service Area No. 26".
- (g) Adding a new Map "F" Hall/Parsons Connection Area 27 as attached to and forming part of this bylaw.
- (h) Deleting the existing map titled "Boppart Sewer Service Connection Area No. 31" and replacing it with Map "G" Boppart Connection Area 31 as attached to and forming part of this bylaw.
- (i) Adding a new Map "H" Sexsmith Road Connection Area 35 as attached to and forming part of this bylaw; and
- (j) Adding a new Map "J" Clifton Road North Connection Area 36 as attached to and forming part of this bylaw.
- 2. This bylaw may be cited as "Bylaw No. 9701, being Amendment No. 17 to Sewer Connection Charge Bylaw No. 8469."